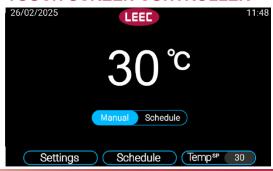

#### TOUCH SCREEN CONTROLLER

#### **FEATURES & BENEFITS**

LEEC Eco Drying Cabinets are manufactured in Britain & designed for energy efficiency.

- Digital controller, featuring a 5-inch full colour, touch screen display
- Efficient in drying laboratory glassware, surgical instruments, wigs, costumes & other media
- Energy saving thermal insulation
- Low power consumption
- 2 operating modes: manual & programmable 24 hour/7 days a week scheduling function
- Temperature range of 30°C to 80°C
- Circulating fans & easy roll mounting wheels (floor standing models only)
- Anti-microbial powder coat paint on external surfaces for protection
- Double glazed glass door(s) (on floor standing models only)