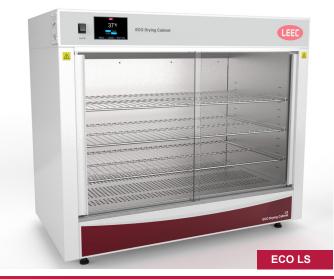

# LEEC ECO DRYING CABINET

LEEC Eco drying cabinets are one of the leading products in our laboratory equipment range. The cabinets are designed for increased energy efficiency and controlled drying of laboratory glassware, stainless-steel instruments and multiple items.

The range has efficient thermal insulation, meaning the equipment is cooler to touch & heat loss into the atmosphere is minimised, promoting operational efficiencies & reduced running costs.

| TECHNICAL SPECIFICATION                   |                                     |                                     |                                     |                                     |
|-------------------------------------------|-------------------------------------|-------------------------------------|-------------------------------------|-------------------------------------|
|                                           | ECO FC1                             | ECO FC2                             | ECO LS                              | ECO SS                              |
| CAPACITY                                  | 885L                                | 426L                                | 227L                                | 113L                                |
| EXTERNAL<br>DIMENSIONS<br>(W x D x H)     | 1168mm x 790mm x<br>1870mm          | 660mm x 710mm x<br>1870mm           | 1000mm x 550mm x<br>845mm           | 765mm x 455mm x<br>775mm            |
| INTERNAL<br>DIMENSIONS<br>(W x D x H)     | 1030mm x 590mm x<br>1465mm          | 495mm x 590mm x<br>1465mm           | 860mm x 495mm x<br>525mm            | 625mm x 375mm x<br>450mm            |
| No. OF SHELVES                            | 4                                   | 4                                   |                                     | 3                                   |
| SHELF SWL<br>(when evenly<br>distributed) | 10kg                                | 10kg                                | 10kg                                | 10kg                                |
| DISPLAY                                   | 5 inch colour, touch screen display | 5 inch colour, touch screen display | 5 inch colour, touch screen display | 5 inch colour, touch screen display |
| FAN ASSISTED                              | Yes                                 | Yes                                 | No                                  | No                                  |
| POWER                                     | 2000 W                              | 1500 W                              | 750 W                               | 500 W                               |

#### **FEATURES & BENEFITS**

LEEC Eco Drying Cabinets are manufactured in Britain & designed for energy efficiency.

- Digital controller, featuring a 5-inch full colour, touch screen display
- Efficient in drying laboratory glassware, surgical instruments, wigs, costumes & other media
- Energy saving thermal insulation
- Low power consumption
- 2 operating modes: manual & programmable 24 hour/7 days a week scheduling function
- Temperature range of 30°C to 80°C
- Circulating fans & easy roll mounting wheels (floor standing models only)
- Anti-microbial powder coat paint on external surfaces for protection
- Double glazed glass door(s) (on floor standing models only)