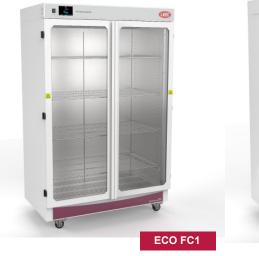

The range has efficient thermal insulation, meaning the equipment is cooler to touch & heat loss into the atmosphere is minimised, promoting operational efficiencies & reduced running costs.

| TECHNICAL SPECIFICATION                   |                                     |                                     |                                     |                                     |
|-------------------------------------------|-------------------------------------|-------------------------------------|-------------------------------------|-------------------------------------|
|                                           | ECO FC1                             | ECO FC2                             | ECO LS                              | ECO SS                              |
| CAPACITY                                  | 885L                                | 426L                                | 227L                                | 113L                                |
| EXTERNAL<br>DIMENSIONS<br>(W x D x H)     | 1168mm x 790mm x<br>1870mm          | 660mm x 710mm x<br>1870mm           | 1000mm x 550mm x<br>845mm           | 765mm x 455mm x<br>775mm            |
| INTERNAL<br>DIMENSIONS<br>(W x D x H)     | 1030mm x 590mm x<br>1465mm          | 495mm x 590mm x<br>1465mm           | 860mm x 495mm x<br>525mm            | 625mm x 375mm x<br>450mm            |
| No. OF SHELVES                            | 4                                   | 4                                   |                                     | 3                                   |
| SHELF SWL<br>(when evenly<br>distributed) | 10kg                                | 10kg                                | 10kg                                | 10kg                                |
| DISPLAY                                   | 5 inch colour, touch screen display | 5 inch colour, touch screen display | 5 inch colour, touch screen display | 5 inch colour, touch screen display |
| FAN ASSISTED                              | Yes                                 | Yes                                 | No                                  | No                                  |
| POWER                                     | 2000 W                              | 1500 W                              | 750 W                               | 500 W                               |