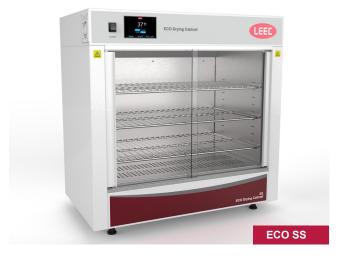

# LEEC ECO DRYING CABINET

LEEC Eco drying cabinets are one of the leading products in our laboratory equipment range. The cabinets are designed for increased energy efficiency and controlled drying of laboratory glassware, stainless-steel instruments and multiple items.

The range has efficient thermal insulation, meaning the equipment is cooler to touch & heat loss into the atmosphere is minimised, promoting operational efficiencies & reduced running costs.

| TECHNICAL SPECIFICATION                   |                                     |                                     |                                     |                                     |
|-------------------------------------------|-------------------------------------|-------------------------------------|-------------------------------------|-------------------------------------|
|                                           | ECO FC1                             | ECO FC2                             | ECO LS                              | ECO SS                              |
| CAPACITY                                  | 885L                                | 426L                                | 227L                                | 113L                                |
| EXTERNAL<br>DIMENSIONS<br>(W x D x H)     | 1168mm x 790mm x<br>1870mm          | 660mm x 710mm x<br>1870mm           | 1000mm x 550mm x<br>845mm           | 765mm x 455mm x<br>775mm            |
| INTERNAL<br>DIMENSIONS<br>(W x D x H)     | 1030mm x 590mm x<br>1465mm          | 495mm x 590mm x<br>1465mm           | 860mm x 495mm x<br>525mm            | 625mm x 375mm x<br>450mm            |
| No. OF SHELVES                            | 4                                   | 4                                   |                                     | 3                                   |
| SHELF SWL<br>(when evenly<br>distributed) | 10kg                                | 10kg                                | 10kg                                | 10kg                                |
| DISPLAY                                   | 5 inch colour, touch screen display | 5 inch colour, touch screen display | 5 inch colour, touch screen display | 5 inch colour, touch screen display |
| FAN ASSISTED                              | Yes                                 | Yes                                 | No                                  | No                                  |
| POWER                                     | 2000 W                              | 1500 W                              | 750 W                               | 500 W                               |

#### **FEATURES & BENEFITS**

LEEC Eco Drying Cabinets are manufactured in Britain & designed for energy efficiency.

- Digital controller, featuring a 5-inch full colour, touch screen display
- Efficient in drying laboratory glassware, surgical instruments, wigs, costumes & other media
- Energy saving thermal insulation
- Low power consumption
- 2 operating modes: manual & programmable 24 hour/7 days a week scheduling function
- Temperature range of 30°C to 80°C
- Circulating fans & easy roll mounting wheels (floor standing models only)
- Anti-microbial powder coat paint on external surfaces for protection
- Double glazed glass door(s) (on floor standing models only)