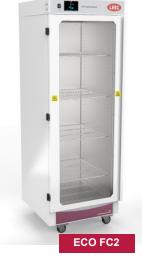

The range has efficient thermal insulation, meaning the equipment is cooler to touch & heat loss into the atmosphere is minimised, promoting operational efficiencies & reduced running costs.

| TECHNICAL SPECIFICATION                   |                                     |                                     |                                     |                                     |
|-------------------------------------------|-------------------------------------|-------------------------------------|-------------------------------------|-------------------------------------|
|                                           | ECO FC1                             | ECO FC2                             | ECO LS                              | ECO SS                              |
| CAPACITY                                  | 885L                                | 426L                                | 227L                                | 113L                                |
| EXTERNAL<br>DIMENSIONS<br>(W x D x H)     | 1168mm x 790mm x<br>1870mm          | 660mm x 710mm x<br>1870mm           | 1000mm x 550mm x<br>845mm           | 765mm x 455mm x<br>775mm            |
| INTERNAL<br>DIMENSIONS<br>(W x D x H)     | 1030mm x 590mm x<br>1465mm          | 495mm x 590mm x<br>1465mm           | 860mm x 495mm x<br>525mm            | 625mm x 375mm x<br>450mm            |
| No. OF SHELVES                            | 4                                   | 4                                   |                                     | 3                                   |
| SHELF SWL<br>(when evenly<br>distributed) | 10kg                                | 10kg                                | 10kg                                | 10kg                                |
| DISPLAY                                   | 5 inch colour, touch screen display | 5 inch colour, touch screen display | 5 inch colour, touch screen display | 5 inch colour, touch screen display |
| FAN ASSISTED                              | Yes                                 | Yes                                 | No                                  | No                                  |
| POWER                                     | 2000 W                              | 1500 W                              | 750 W                               | 500 W                               |