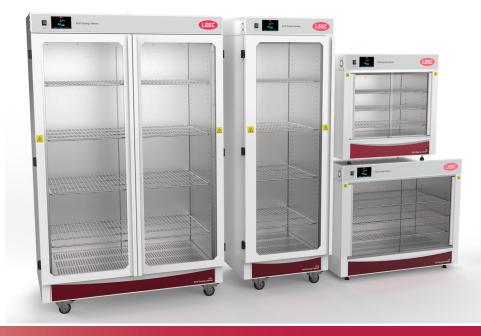

# LEEC ECO DRYING CABINET

LEEC Eco drying cabinets are one of the leading products in our laboratory equipment range. The cabinets are designed for increased energy efficiency and controlled drying of laboratory glassware, stainless-steel instruments and multiple items.

The range has efficient thermal insulation, meaning the equipment is cooler to touch & heat loss into the atmosphere is minimised, promoting operational efficiencies & reduced running costs.

| TECHNICAL SPECIFICATION                   |                                     |                                     |                                     |                                     |
|-------------------------------------------|-------------------------------------|-------------------------------------|-------------------------------------|-------------------------------------|
|                                           | ECO FC1                             | ECO FC2                             | ECO LS                              | ECO SS                              |
| CAPACITY                                  | 885L                                | 426L                                | 227L                                | 113L                                |
| EXTERNAL<br>DIMENSIONS<br>(W x D x H)     | 1168mm x 790mm x<br>1870mm          | 660mm x 710mm x<br>1870mm           | 1000mm x 550mm x<br>845mm           | 765mm x 455mm x<br>775mm            |
| INTERNAL<br>DIMENSIONS<br>(W x D x H)     | 1030mm x 590mm x<br>1465mm          | 495mm x 590mm x<br>1465mm           | 860mm x 495mm x<br>525mm            | 625mm x 375mm x<br>450mm            |
| No. OF SHELVES                            | 4                                   | 4                                   |                                     | 3                                   |
| SHELF SWL<br>(when evenly<br>distributed) | 10kg                                | 10kg                                | 10kg                                | 10kg                                |
| DISPLAY                                   | 5 inch colour, touch screen display | 5 inch colour, touch screen display | 5 inch colour, touch screen display | 5 inch colour, touch screen display |
| FAN ASSISTED                              | Yes                                 | Yes                                 | No                                  | No                                  |
| POWER                                     | 2000 W                              | 1500 W                              | 750 W                               | 500 W                               |